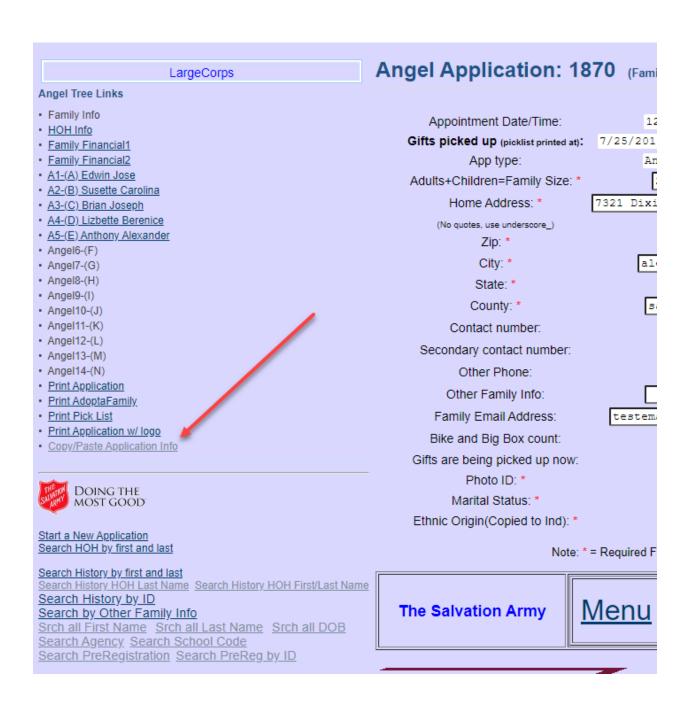

## Enhancement – Copy/Paste setup and link from the application screen.

A new link is now available from the Application screen that will display information that can be sent by email to a client. This is useful for sending appointment times and a set of customizable messages when pre-registration or other methods of creating an application without having the client in-person.

For example, clicking on the new link, opens a new tab/window on your browser:

Opens:

Client ID:

LG1870 (Angel) Lorena Cruz Close this window

Head of House:

Main / Second Phone Nbr: 333-222-3333 / 456-222-1234 Email assembly testemail@nowhere.com