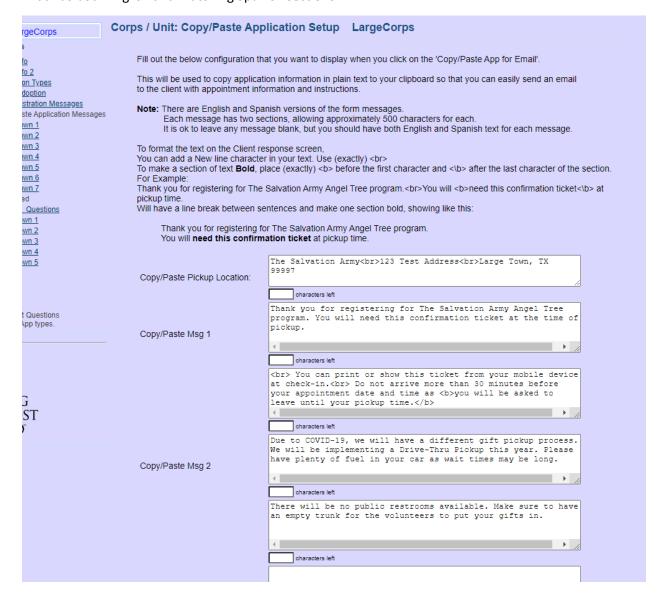

Pickup Location: The Salvation Army

123 Test Address Large Town, TX 99997

## My Pickup Appointment is for: Saturday, December 19, 2020 Appointment Time: 03:00 PM

Thank you for registering for The Salvation Army Angel Tree program. You will need this confirmation ticket at the time of pickup.

You can print or show this ticket from your mobile device at check-in.

Do not arrive more than 30 minutes before your appointment date and time as you will be asked to leave until your pickup time.

Due to COVID-19, we will have a different gift pickup process. We will be implementing a Drive-Thru Pickup this year. Please have plenty of fuel in your car as wait times may be long. There will be no public restrooms available. Make sure to have an empty trunk for the volunteers to put your gifts in.

We appreciate your patience and understanding.

If you have questions or concerns please email us at myemailaddress@USS.SalvationArmy.org.

\_\_\_\_\_

## That has both English and matching Spanish sections:

| Copy/Paste Msg 5                    |                                                                                                                                    |
|-------------------------------------|------------------------------------------------------------------------------------------------------------------------------------|
|                                     | characters left                                                                                                                    |
|                                     |                                                                                                                                    |
|                                     |                                                                                                                                    |
|                                     | characters left                                                                                                                    |
|                                     | We appreciate your patience and understanding.                                                                                     |
| Copy/Paste Signature Block:         |                                                                                                                                    |
|                                     | characters left                                                                                                                    |
| Cany/Dasta Cantast Info:            | If you have questions or concerns please email us at myemailaddress@USS.SalvationArmy.org.                                         |
| Copy/Paste Contact Info:            | characters left                                                                                                                    |
|                                     | Gracias por registrarse en el programa Angel Tree del Ejército                                                                     |
| Ones (Donto Oronich Man 4           | de Salvación. Necesitará este boleto de confirmación en el momento de la recogida.                                                 |
| Copy/Paste Spanish Msg 1            | 4                                                                                                                                  |
|                                     | characters left                                                                                                                    |
| Copy/Paste Spanish Msg 2            | <pre><br/>Puede imprimir o mostrar este boleto desde su dispositivo móvil al momento del check-in. <br/> No llegue más de 30</pre> |
|                                     | minutos antes de la fecha y hora de su cita, ya que <b> se le pedirá que se retire hasta la hora de recogida. </b>                 |
|                                     | characters left                                                                                                                    |
|                                     | Debido a COVID-19, tendremos un proceso de recolección de                                                                          |
|                                     | regalos diferente. Implementaremos una camioneta Drive-Thru<br>este año. Tenga suficiente combustible en su automóvil, ya que      |
|                                     | los tiempos de espera pueden ser largos                                                                                            |
|                                     | characters left                                                                                                                    |
|                                     | No habrá baños públicos disponibles. Asegúrese de tener un baúl vacío para que los voluntarios depositen sus regalos.              |
|                                     |                                                                                                                                    |
|                                     | characters left                                                                                                                    |
|                                     |                                                                                                                                    |
| Copy/Paste Spanish Msg 3            |                                                                                                                                    |
|                                     |                                                                                                                                    |
| Copy/Paste Spanish Msg 5            |                                                                                                                                    |
|                                     | characters left                                                                                                                    |
|                                     |                                                                                                                                    |
|                                     |                                                                                                                                    |
|                                     |                                                                                                                                    |
|                                     | characters left                                                                                                                    |
| Copy/Paste Spanish Signature Block: | Apreciamos su paciencia y comprensión.                                                                                             |
|                                     | characters left                                                                                                                    |
|                                     | Si tiene preguntas o inquietudes, envienos un correo                                                                               |
| Copy/Paste Spanish Contact<br>Info: | electrónico a myemailaddress@USS.SalvationArmy.org.                                                                                |
|                                     | characters left                                                                                                                    |
| e: * = Required Field               |                                                                                                                                    |
|                                     | Menu                                                                                                                               |
| The Salvation Army                  |                                                                                                                                    |
|                                     |                                                                                                                                    |